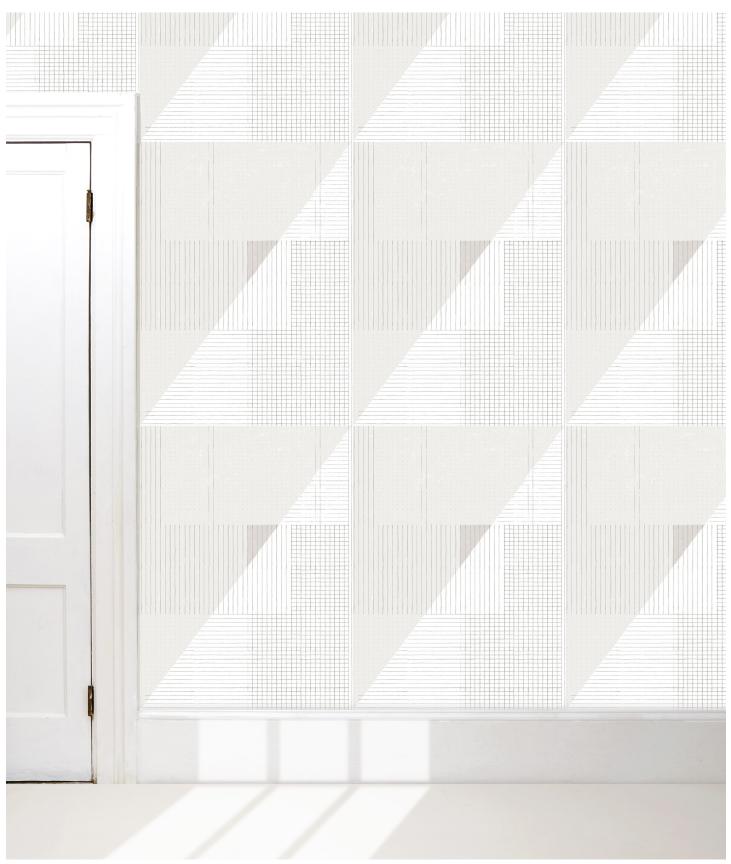

### FAYCE

#### Shadow wallcovering

WHITE, printed on clay coated wallpaper / Repeat: 27"H x 36" V packed in continuous yards, untrimmed. Max bolt size: 75yds (Hanging option 1 shown) custom colors and grounds available