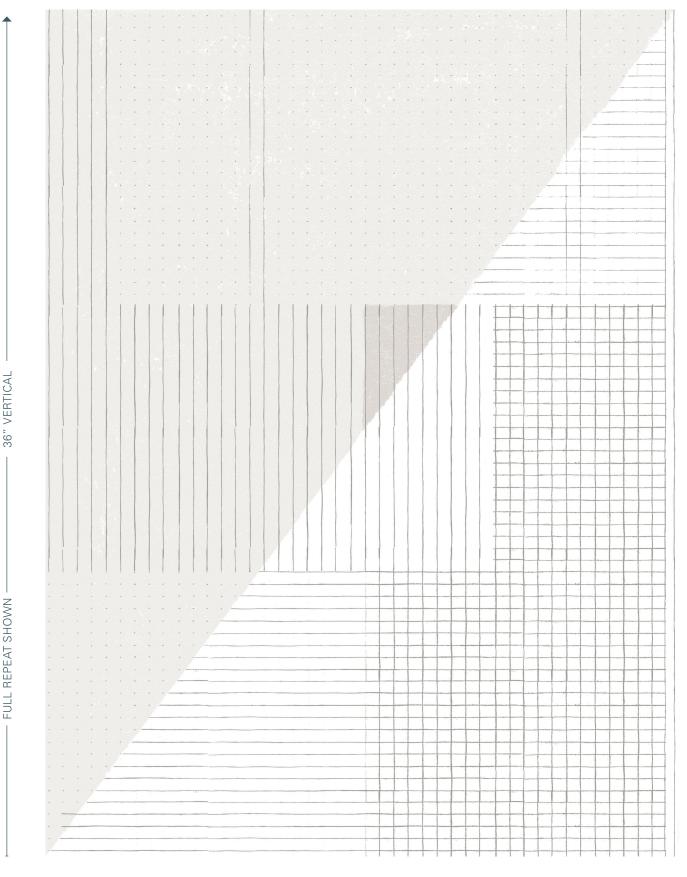

# FAYCE

#### Shadow wallcovering WHITE, printed on clay coated wallpaper / Repeat: 27"H x 36" V packed in continuous yards, untrimmed. Max bolt size: 75yds custom colors and grounds available