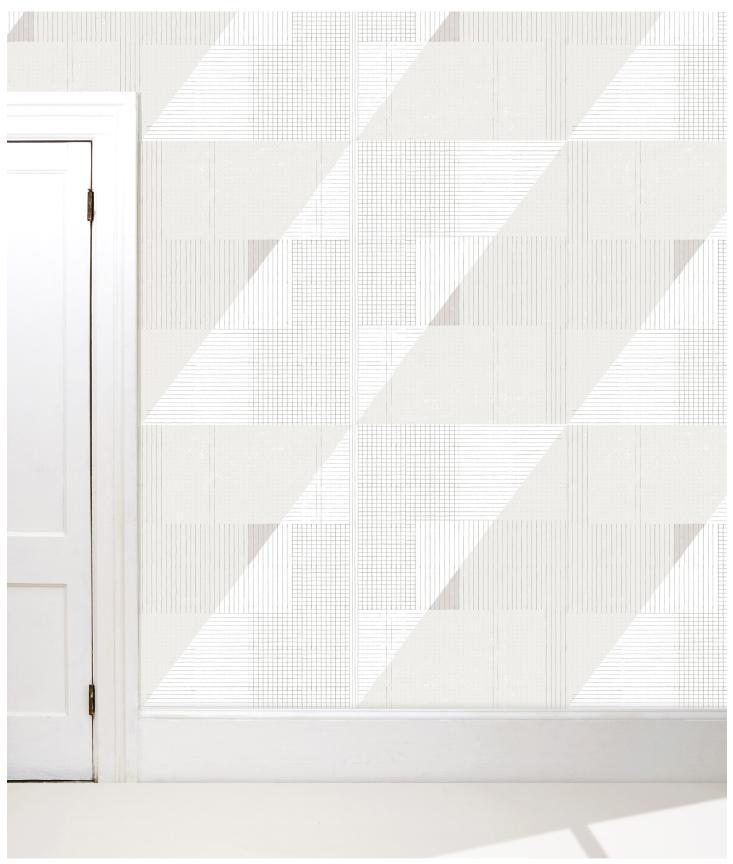

## FAYCE

### Shadow wallcovering

WHITE, printed on clay coated wallpaper / Repeat: 27"H x 36" V packed in continuous yards, untrimmed. Max bolt size: 75yds (Hanging option 2, every other panel flipped vertically) custom colors and grounds available